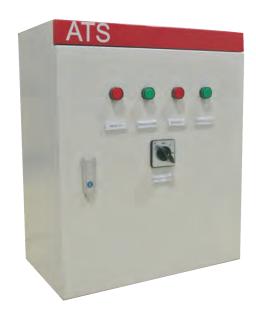

**AGG ATS-Y1-160** Model:

## **Standard Features**

- 1 x load transfer switch 4 pole
- 1 x 3phase and neutral mains detector with hysteresis
- 4 x lamp indicator

| Parameters                        |        |        |  |  |  |  |
|-----------------------------------|--------|--------|--|--|--|--|
| Rated Thermal Current Ith         |        | 160A   |  |  |  |  |
| Rated Isolation Voltage Ui        |        | 750V   |  |  |  |  |
| Rated Impulse Withstand           |        | 8KV    |  |  |  |  |
| Voltage Uimp                      |        |        |  |  |  |  |
| Rated Operating Voltage Ue        |        | AC440V |  |  |  |  |
| Rated<br>Operating<br>Current Le  | AC-31A | 160    |  |  |  |  |
|                                   | AC-35A | 160    |  |  |  |  |
|                                   | AC-33A | 160    |  |  |  |  |
| Rated Ability to Connect          |        | 10le   |  |  |  |  |
| Breaking Capacity of Rated        |        | 8le    |  |  |  |  |
| Limit Short-circuit               |        |        |  |  |  |  |
| Rated Limit Short-circuit current |        | 100KA  |  |  |  |  |
| Short-time With Stand Current Is  |        | 9KA    |  |  |  |  |
| Conversion Time                   |        | 0.45\$ |  |  |  |  |
| Control input Voltage             |        | AC220V |  |  |  |  |
| Rated<br>Control<br>Voltage       | Start  | 300W   |  |  |  |  |
|                                   | Normal | 55W    |  |  |  |  |

## **Benefits**

- Enhanced safety Double-throw contacts with inherent mechanical interlocking to prevent connection of generator and utility sources
- High Reliability, over 8000 times use Electrically operated, mechanically held by a simple, over-center mechanism. The main components are worldwide famous brands, like PHILIPS, MOTOROLA, VAGO, OMRN.
- High electromagnetic compatibility, strong anti-interference ability.
- Automatization No external connection of control components needed.
- Small sized, and light.