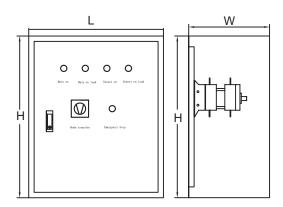

| Dimension   |        |       |        |  |  |
|-------------|--------|-------|--------|--|--|
|             | Length | Width | Height |  |  |
| AGG ATS-160 | 500    | 300   | 600    |  |  |